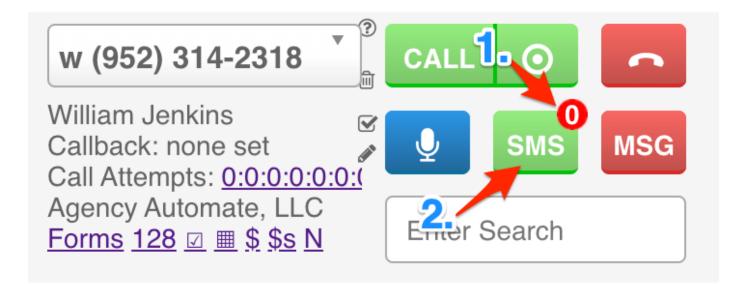

### SMS Button and Unread Conversation Counter

- Unread Conversation Counter: Displays how many unread SMS conversations you have. Clicking it pops up the SMS Messaging App with the SMS History list displayed.
- 2. SMS button: When turboDial is focused on a Contact with a phone number. Clicking it pops up the SMS Messaging App with the conversation for this Contact displayed.