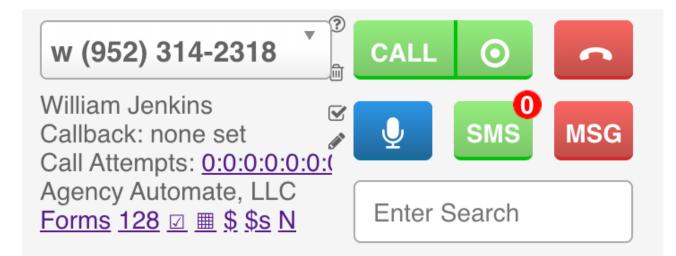

### SMS Button and Unread Conversation Counter

- Unread Conversation Counter: Displays how many unread SMS conversations you have. Clicking it pops up the SMS Messaging App with the SMS History list displayed.
- 2. SMS button: When turboDial is focused on a Contact with a phone number. Clicking it pops up the SMS Messaging App with the conversation for this Contact displayed.